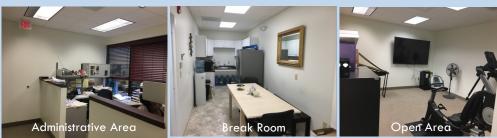

## 3623 North Elm, Suite 210 | Greensboro | NC | 27455

Join other professional offices including a law practice, insurance agency, financial advising office, and real estate agency in this modern, comfortable space in the North Elm/Lake Jeanette area of Greensboro. Attractive wooded lot with direct access to Elm Street and plenty of parking at this wellmaintained building. The space includes multiple offices, conference rooms, administrative areas, waiting/open areas, a server room, and access to a large conference room.

Black, Slaughter & Black, PA 3623 North Elm, Suite 200 Greensboro, NC 27455 www.lawfirmcarolinas.com 

 Public Entrance

 Waiting Area

- Up to 2,860 sq. ft.
- Ample parking
- Move-in ready
- Convenient to restaurants, shopping, and banks
- Access to major thoroughfares
- Front & back entrances
- FedEx/UPS delivery services available
- Onsite building management